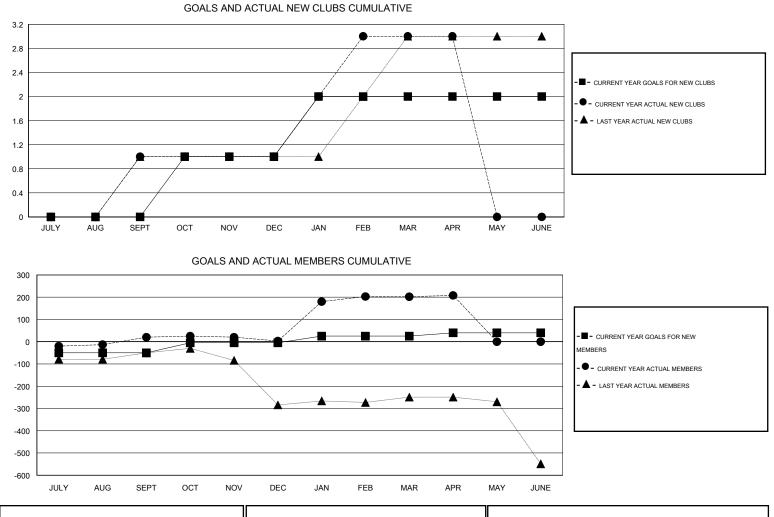

## GMT: V S Kukreja

| LOCATION I | NDIA |
|------------|------|
|------------|------|

| Clubs         |                  |                   |                  | Members          |               |                    |                                     |                    |                  |
|---------------|------------------|-------------------|------------------|------------------|---------------|--------------------|-------------------------------------|--------------------|------------------|
|               | RESUL            | LTS FOR 2015-2016 |                  |                  |               | RESU               | JLTS FOR 2015-2016                  |                    |                  |
| QUARTER       | NEW CLUB<br>GOAL | NEW CLUBS         | DROPPED<br>CLUBS | NET<br>GAIN/LOSS | QUARTER       | NEW MEMBER<br>GOAL | CHARTER AND<br>NEW MEMBERS<br>ADDED | DROPPED<br>MEMBERS | NET<br>GAIN/LOSS |
| JULY/AUG/SEPT | 0                | 1                 | 1                | 0                | JULY/AUG/SEPT | -50                | 90                                  | 70                 | 20               |
| OCT/NOV/DEC   | 1                | 0                 | 1                | -1               | OCT/NOV/DEC   | 45                 | 28                                  | 45                 | -17              |
| JAN/FEB/MAR   | 1                | 2                 | 1                | 1                | JAN/FEB/MAR   | 30                 | 234                                 | 35                 | 199              |
| APR/MAY/JUNE  | 0                | 0                 | 0                | 0                | APR/MAY/JUNE  | 15                 | 21                                  | 15                 | 6                |